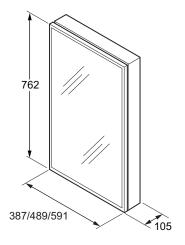

## MT16/20/24D4FPN & MT16/20/24D4FBN

**Product Description:** MT16D4FPN, W387 mm plain edge

MT16D4FBN, W387 mm bevel edge MT20D4FPN, W489 mm plain edge MT20D4FBN, W489 mm bevel edge MT24D4FPN, W591 mm plain edge MT24D4FBN, W591 mm bevel edge

Recommended Items: CB-MSMK30D4P Mirrored side kit for

external mounting

CB-MGKIT Ganging kit to join up

to 3 cabinets

Product Dimensions: MT16D4FPN, W387 mm

MT16D4FBN, W387 mm MT20D4FPN, W489 mm MT20D4FBN, W489 mm MT24D4FPN, W591 mm MT24D4FBN, W591 mm

strong detergents, bleaches, wax based polishes or abrasive cleaning

products. Always ensure that the bathroom is ventilated.

Dimensions (mm)

Sales and Technical: +44 (0) 844 571 0048 (Calls cost 7p per minute plus your phone company's access charge) info@kohler.co.uk